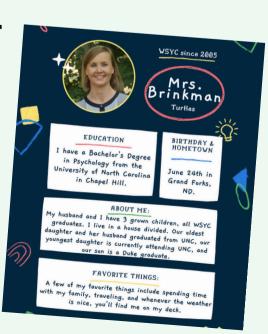

# Meet the Turtles

Mrs. Tharrington and Mrs.
Brinkman are in the Turtle
classroom with our 3 day 3's.
They both started at WSYC
when their children were in
preschool, and they love seeing
the students grow into the next
generation of WSYC families!