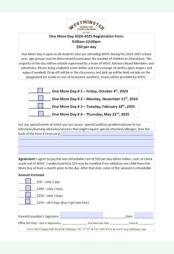

#### **One More Day**

We will have 1 more opportunity for One More Day during the 2024-2025 school year on the following dates:

Thursday, May 22nd, 2025

If you are interested in registering your child, please fill out the One More Day Registration Form and pay the non-refundable \$50 per day online (with a convenience fee already added), by cash or check made out to WSYC. Age groups may be determined based upon the number of children in attendance. Please bring a labeled water bottle and extra change of clothes (plus diapers and wipes if needed).